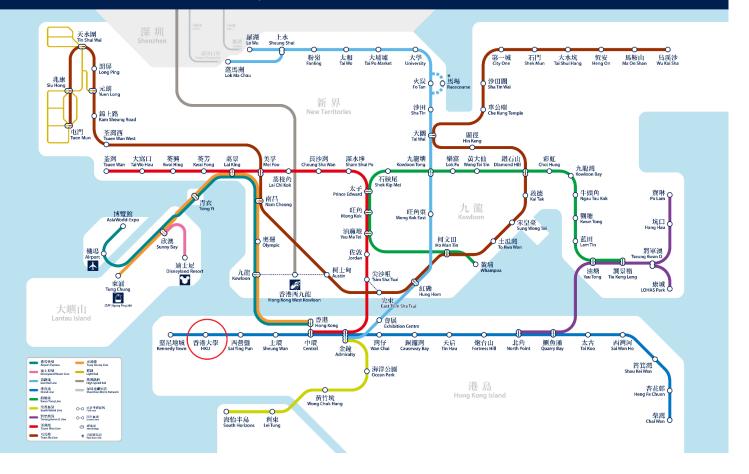

MTR: http://www.mtr.com.hk/

MTR route map: (see last page) http://www.mtr.com.hk/archive/en/services/routemap.pdf

#### MTR (underground railway)

Please go to HKU Station on the Island Line. Exit A2 will lead you to the Main Campus of the University of Hong Kong, whereas Exit C1 will lead you to the Centennial Campus. HKU Station is circled in red in the enclosed map (see next page) for your easy reference.

# 港鐵路綫圖 MTR system map