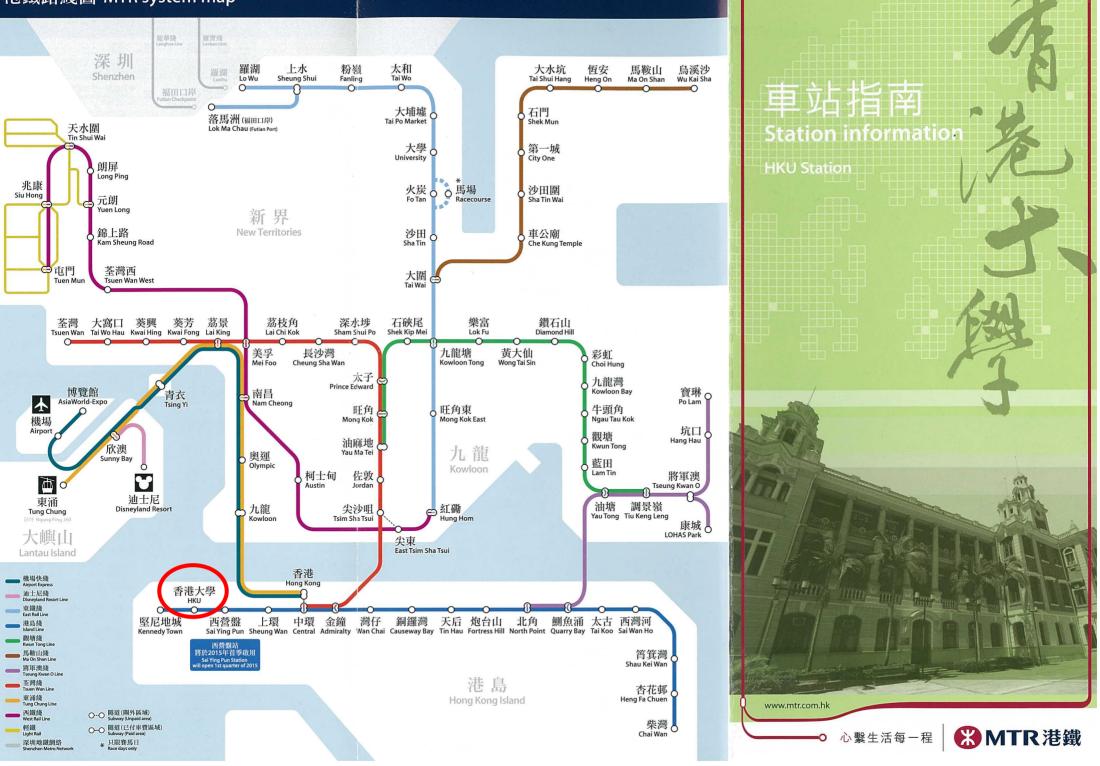

### MTR (underground railway)

Please go to HKU Station on the Island Line. Exit A2 will lead you to the main campus of the University of Hong Kong. HKU Station is circled in red in the enclosed map (see page 2) for your easy reference.